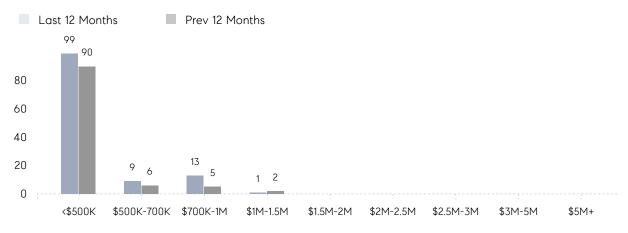

.0%      | 96%       |          |
|                | AVERAGE SOLD PRICE | \$0       | \$455,000 | -        |
|                | # OF CONTRACTS     | 0         | 0         | 0%       |
|                | NEW LISTINGS       | 0         | 0         | 0%       |
| Condo/Co-op/TH | AVERAGE DOM        | 40        | 73        | -45%     |
|                | % OF ASKING PRICE  | 98%       | 99%       |          |
|                | AVERAGE SOLD PRICE | \$335,317 | \$344,200 | -3%      |
|                | # OF CONTRACTS     | 6         | 7         | -14%     |
|                | NEW LISTINGS       | 15        | 12        | 25%      |
|                |                    |           |           |          |

# Guttenberg

#### FEBRUARY 2022

#### Monthly Inventory



### Contracts By Price Range





### Listings By Price Range

COMPASS

 $\sim$   $\sim$   $\sim$   $\sim$   $\sim$ / / / / / / / //// | | | | | / ------

Compass makes no representations or warranties, express or implied, with respect to future market conditions or prices of residential product at the time the subject property or any competitive property is complete and ready for occupancy or with respect to any report, study, finding, recommendation or other information provided by Compass herein. Moreover, no warranty, express or implied, is made or should be assumed regarding the accuracy, adequacy, completeness, legality, reliability, merchantability or fitness for a particular purpose of any information, in part or whole, contained herein. All material is presented with the understanding that Compass shall not be