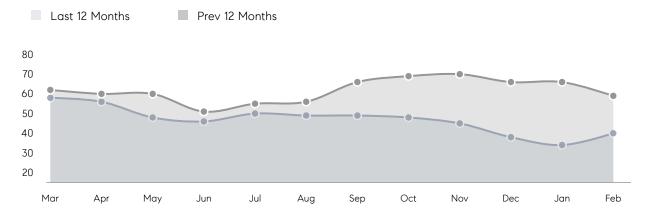

| % OF ASKING PRICE  | 0.0%      | 96%       |          |
|                | AVERAGE SOLD PRICE | \$0       | \$455,000 | -        |
|                | # OF CONTRACTS     | 0         | 0         | 0%       |
|                | NEW LISTINGS       | 0         | 0         | 0%       |
| Condo/Co-op/TH | AVERAGE DOM        | 40        | 73        | -45%     |
|                | % OF ASKING PRICE  | 98%       | 99%       |          |
|                | AVERAGE SOLD PRICE | \$335,317 | \$344,200 | -3%      |
|                | # OF CONTRACTS     | 6         | 7         | -14%     |
|                | NEW LISTINGS       | 15        | 12        | 25%      |
|                |                    |           |           |          |

# Guttenberg

#### FEBRUARY 2022

#### Monthly Inventory



### Contracts By Price Range





### Listings By Price Range

COMPASS

 $\sim$   $\sim$   $\sim$   $\sim$   $\sim$ / / / / / / / //// | | | | | / ------

Compass makes no representations or warranties, express or implied, with respect to future market conditions or prices of residential product at the time the subject property or any competitive property is complete and ready for occupancy or with respect to any report, study, finding, recommendation or other information provided by Compass herein. Moreover, no warranty, express or implied, is made or should be assumed regarding the accuracy, adequacy, completeness, legality, reliability, merchantability or fitness for a particular purpose of any information, in part or whole, contained herein. All material is presented with the underst